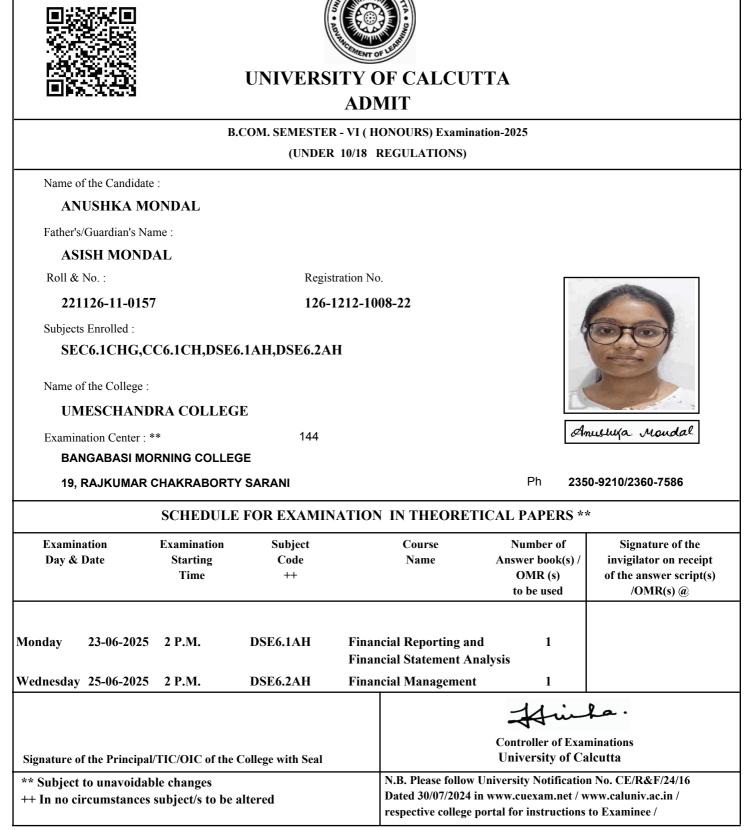

|                             |                  |                   | respective college portal for instructions to Examinee /                                                                |                     |                             |                                                                                                                |

@ It shall be the duty of the examinee to obtain the signature of the invigilator on submission of the written answer script(s)/OMR(s) to him/her on each day/half of the examination.

As per CSR No. 64/17 & 10/18 for both Honours and General Course(i.e. with CHG Code) would be conducted in OMR sheets; examinees are instructed to fill up OMR Sheet(s) as per instructions printed on the OMR sheet.

Date of Printing :



@ It shall be the duty of the examinee to obtain the signature of the invigilator on submission of the written answer script(s)/OMR(s) to him/her on each day/half of the examination.

As per CSR No. 64/17 & 10/18 for both Honours and General Course(i.e. with CHG Code) would be conducted in OMR sheets; examinees are instructed to fill up OMR Sheet(s) as per instructions printed on the OMR sheet.

Date of Printing :



@ It shall be the duty of the examinee to obtain the signature of the invigilator on submission of the written answer script(s)/OMR(s) to him/her on each day/half of the examination.

As per CSR No. 64/17 & 10/18 for both Honours and General Course(i.e. with CHG Code) would be conducted in OMR sheets; examinees are instructed to fill up OMR Sheet(s) as per instructions print