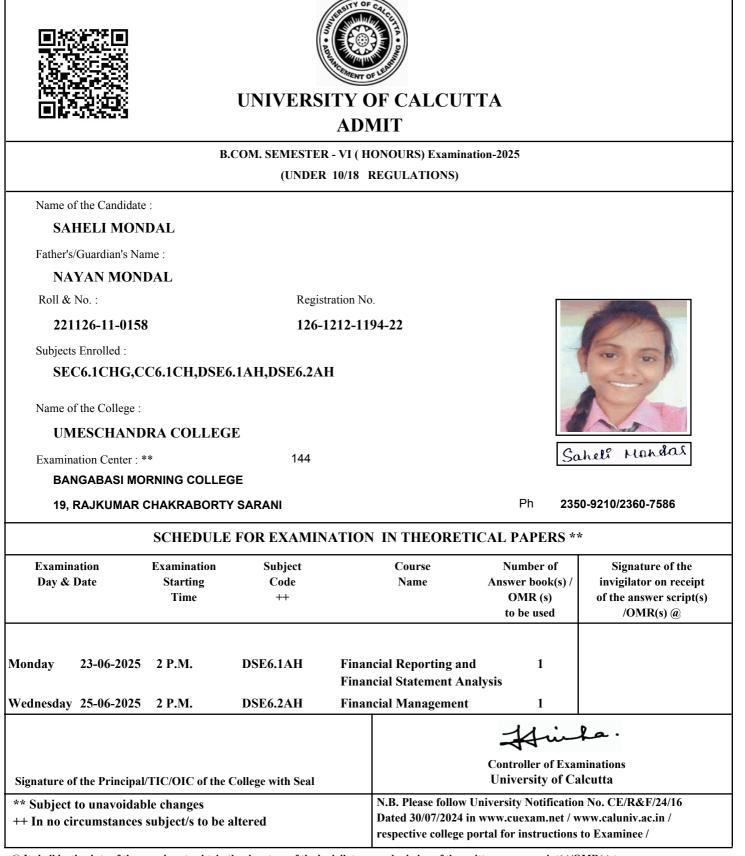

o obtain the signature of the invigilator on submission of the written answer script(s)/OMR(s) to him/her on each day/half of the examination.

As per CSR No. 64/17 & 10/18 for both Honours and General Course(i.e. with CHG Code) would be conducted in OMR sheets; examinees are instructed to fill up OMR Sheet(s) as per instructions printed on the OMR sheet.

Date of Printing :



@ It shall be the duty of the examinee to obtain the signature of the invigilator on submission of the written answer script(s)/OMR(s) to him/her on each day/half of the examination.

As per CSR No. 64/17 & 10/18 for both Honours and General Course(i.e. with CHG Code) would be conducted in OMR sheets; examinees are instructed to fill up OMR Sheet(s) as per instructions printed on the OMR sheet.

Date of Printing :



@ It shall be the duty of the examinee to obtain the signature of the invigilator on submission of the written answer script(s)/OMR(s) to him/her on each day/half of the examination.

As per CSR No. 64/17 & 10/18 for both Honours and General Course(i.e. with CHG Code) would be conducted in OMR sheets; examinees are instructed to fill up OMR Sheet(s) as per instructions printed on the OMR sheet.

Date of Printing :



(a) It shall be the duty of the examinee to obtain the signature of the invigilator on submission of the written answer script(s)/OMR(s) to him/her on each day/half of the examination.

As per CSR No. 64/17 & 10/18 for both Honours and General Course(i.e. with CHG Code) would be conducted in OMR sheets; examinees are instructed to fill up OMR Sheet(s) as per instructions pri